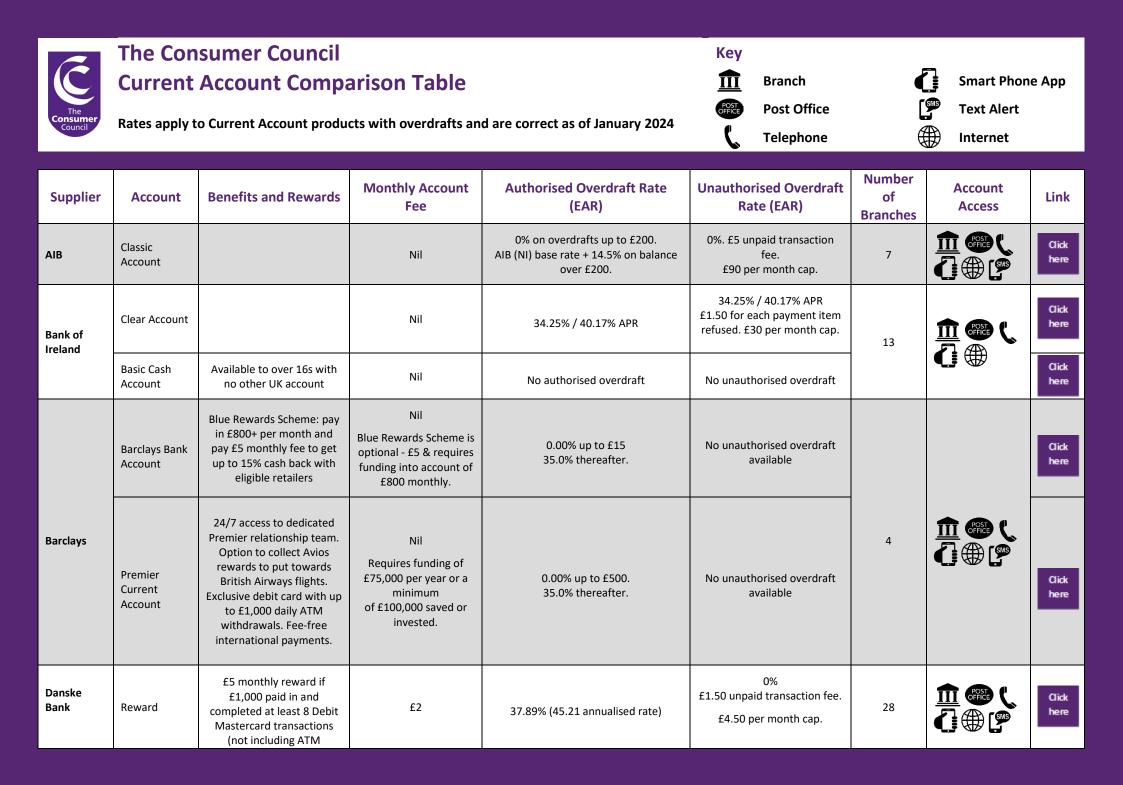

| Supplier | Account                                  | Benefits and Rewards                                                                                                                                                                                                        | Monthly Account<br>Fee                                                        | Authorised Overdraft Rate<br>(EAR) | Unauthorised Overdraft<br>Rate (EAR)                        | Number<br>of<br>Branches | Account<br>Access                                                                            | Link          |
|----------|------------------------------------------|-----------------------------------------------------------------------------------------------------------------------------------------------------------------------------------------------------------------------------|-------------------------------------------------------------------------------|------------------------------------|-------------------------------------------------------------|--------------------------|----------------------------------------------------------------------------------------------|---------------|
|          |                                          | transactions or credits to<br>the account) and<br>received digital statements                                                                                                                                               |                                                                               |                                    |                                                             |                          |                                                                                              |               |
|          |                                          | for this account.                                                                                                                                                                                                           |                                                                               |                                    |                                                             |                          |                                                                                              |               |
|          | Danske<br>Choice                         |                                                                                                                                                                                                                             | Nil                                                                           | 37.89% (45.21 annualised rate)     | 0%<br>£1.50 unpaid transaction fee.<br>£4.50 per month cap. |                          |                                                                                              | Click<br>here |
|          | Danske<br>Standard                       | For over 18s with no other current account                                                                                                                                                                                  | Nil                                                                           | No authorised overdraft            | No unauthorised overdraft                                   |                          |                                                                                              | Click<br>here |
|          | Reward<br>Current<br>Account             | Earn £5 or a lifestyle<br>benefit (including cinema<br>ticket, movie rental or<br>digital magazine) each<br>month depending on<br>conditions being met. Up to<br>15% cashback from partner<br>retailers.                    | Nil if you pay in £1,500<br>or more each month.<br>£3 per month<br>otherwise. | 39.9 %.                            | No unauthorised overdraft<br>available                      |                          |                                                                                              | Click<br>here |
| Halifax  | Ultimate<br>Reward<br>Current<br>Account | Earn £5 or a lifestyle<br>benefit each month. Up to<br>15% cashback from partner<br>retailers. Worldwide multi-<br>trip family travel insurance.<br>Mobile phone insurance.<br>Home emergency cover. AA<br>breakdown cover. | £17                                                                           | 39.9%. £50 fee free buffer.        | No unauthorised overdraft<br>available                      | 11                       | L<br>®⊕<br>¶©                                                                                | Click<br>here |
| HSBC     | Advance Bank<br>Account                  | Get discounts on dining,<br>travel, shopping and more.<br>Optional arranged<br>overdraft of at least £1,000.                                                                                                                | Nil, but you must<br>qualify for an optional<br>arranged overdraft.           | 39.9%. £25 fee free buffer.        | 39.9%. £20 cap.                                             | 1                        | <u>≜</u><br>(}<br>()<br>()<br>()<br>()<br>()<br>()<br>()<br>()<br>()<br>()<br>()<br>()<br>() | Click<br>here |
|          | Bank Account                             | Get discounts on dining,<br>travel, shopping and more.<br>Up to £300 daily ATM<br>withdrawals. 1% AER/gross<br>on savings.                                                                                                  | Nil                                                                           | 39.9%. £25 fee free buffer.        | 39.9%. £20 cap.                                             |                          | ±<br>∰®\<br>(}<br>€                                                                          | Click<br>here |